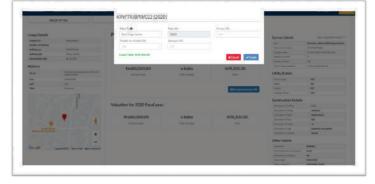

#### **Electronic Tenement Rate Assessment Bill**

Once inspection has been completed on the field, the inspection details are captured against the surveyed property and the inspection notice is uploaded for proof of inspection.

After uploading the document, the tenement office then proceeds to access the property using the rental method, he enters the outgoings and gross rent which is automatically calculated at a given rate agreed by the council, the assessed annual value and the annual value is captured and is saved, and a bill can now by generated by clicking on create tenement bill. See below for the tenement generation interface.