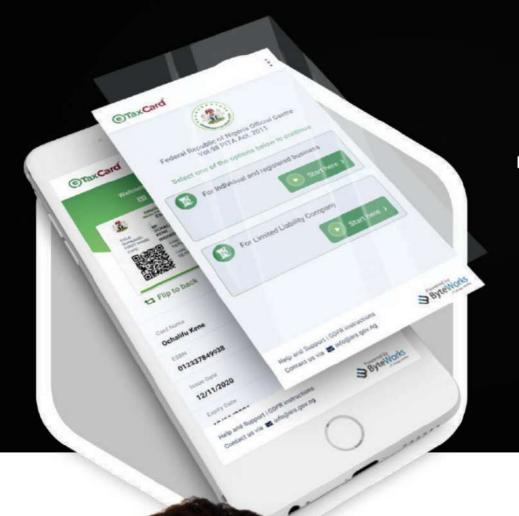

For more information visit: https://verifyid.ng/

Making Tax payments trusted & easy for the citizens!

ABIA STATE

**ENUGU STATE** 

#### Supported by

#### With eTax Mobile you can:

Receive and access the e-Copy of your revenue receipt

You can self register yourself and have a digital ID

Electronically confirm all bills in real time

Access and download your eTCC

Avoid Double Taxation or illegal revenue completely

Easy perform self accessment and pay for your accessment online

Downloadable Now on

Be empowered to keep track of important events with just One Scan!

Visitors can range from government, to service providers or even your staff, friends and family.