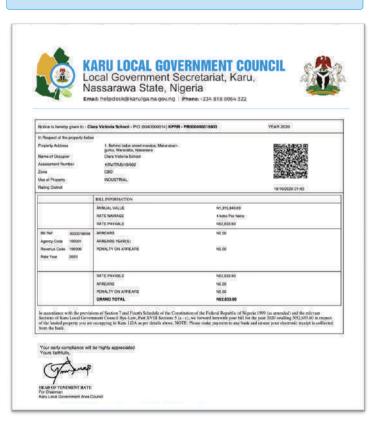

#### **Electronic Tenement Rate Assessment Bill**

Once inspection has been completed on the field, the inspection details are captured against the surveyed property and the inspection notice is uploaded for proof of inspection.

After uploading the document, the tenement office then proceeds to access the property using the rental method, he enters the outgoings and gross rent which is automatically calculated at a given rate agreed by the council, the assessed annual value and the annual value is captured and is saved, and a bill can now by generated by clicking on create tenement bill. See below for the tenement generation interface.