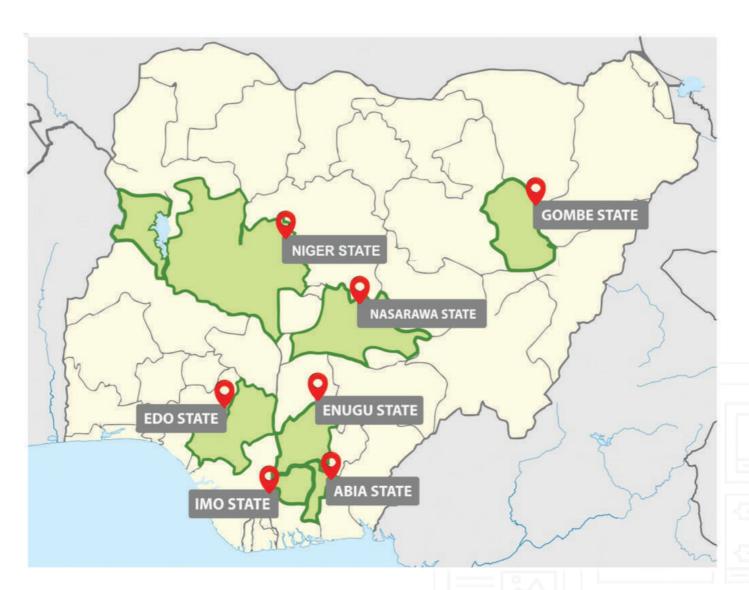

So far, Byteworks has deployed AICS (for **Abia State**, Nigeria) and ENICS (for **Enugu State**, Nigeria)

http://enumeration.byteworks.com.ng for all your demographic data needs.

We have provided these services for the following Institutions:

- Niger State Government of Nigeria
- Gombe State Government of Nigeria
- Abia State Government of Nigeria

## OUR REVENUE AUTOMATION DEPLOYMENTS

ICS solutions have already been deployed for the states below:

# SOME OF OUR CLIENTS