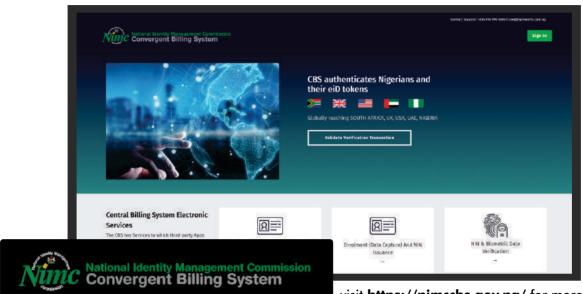

#### Flying Revenue

(Keke, taxi, bus, lorry, automation)

**MDA** automation

Tax management application

Informal sector collection automation

Land use charge

**Tenement rate** 

visit https://nimccbs.gov.ng/ for more

The CBS on ByteOne is a billing engine compliant with Public Sector Accounting policies (IPSAS Compliant). The CBS is secure, scalable, a highly efficient system that allows it to be embedded with the Enterprise environments such as National Identity Projects: State and Municipality revenue systems, Telecommunication and banking environments.