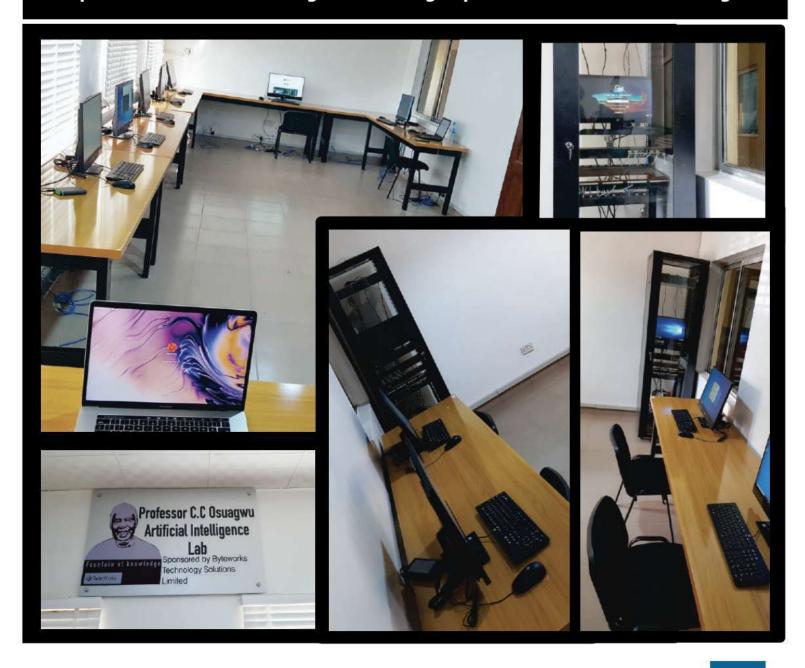

# **LABORATORY**

For more information visit: https://ailabs.ng/

A High-tech Computer Laboratory With The Latest Technologically Advanced Systems In The Field Of AI, designed to promote the best teaching and learning experience for students of all ages.

#### **NSUKKA: BYTELABS AND AI HUB**

Prof C.C. Osuagwu Artificial Intelligence Lab University of Nigeria, Nsukka (UNN) ETF Building, Faculty of Engineering