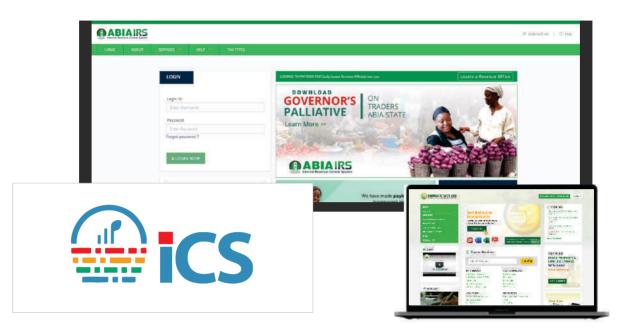

#### **ICS PORTFOLIO (INTERNAL REVENUE CENTRAL SYSTEM)**

Tax management application | Flying Revenue | Informal sector collection automation | MDA automation | Land use charge | Tenement rate

The ICS is our Internal Revenue Central System. This powerful product allows the full monitoring and automation of all tax and non-tax revenue activities; in any state of a country.

The ICS avails the Internal Revenue Service the ability to print e-TCC (electronic tax clearance certificates), electronic payment, electronic assessments, electronic identification of tax payers, and electronic based audit.

ICS has **advanced insights** and **BI systems** that help the customer gain additional perspectives on their data. Securely hosted with our cloud infrastructure; Byteworks powers the ICS; for sustainable development and growth in any state it is deployed.

So far, Byteworks has deployed AICS (for **Abia State**, Nigeria) and ENICS (for **Enugu State**, Nigeria)