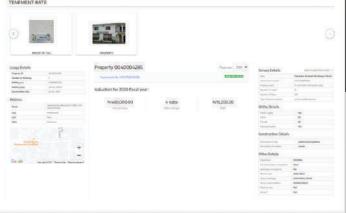

#### **Electronic Tenement Rate Assessment Bill**

Once inspection has been completed on the field, the inspection details are captured against the surveyed property and the inspection notice is uploaded for proof of inspection.

After uploading the document, the tenement office then proceeds to access the property using the rental method, he enters the outgoings and gross rent which is automatically calculated at a given rate agreed by the council, the assessed annual value and the annual value is captured and is saved, and a bill can now by generated by clicking on create tenement bill. See below for the tenement generation interface.